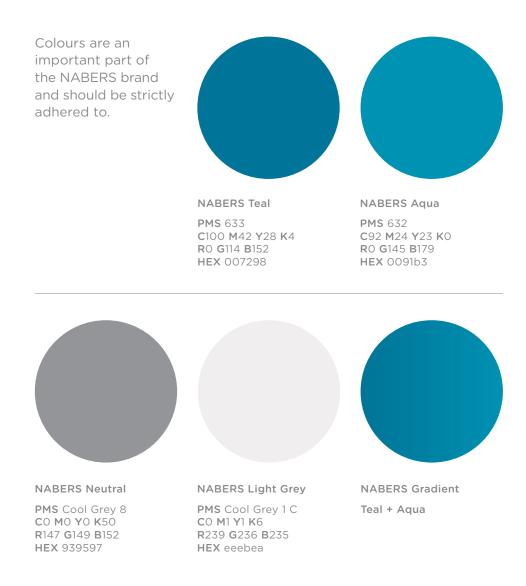

#### Our Primary Colours.

#### **Our Accent Colours.**

30%, 50% and 70% can be used.

Carbon Neutral; Forest Green: