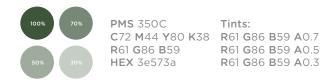

#### **Our Accent Colours.**

30%, 50% and 70% can be used.

Carbon Neutral; Forest Green: