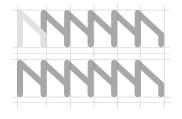

#### Our Pattern.

Background Pattern The NABERS pattern is a step and repeat of the N-shaped building in The Apex. This pattern should be used sparingly, and as a background element – as indicated on the right.

Example pattern formation only:

Colour and Background This pattern should always be displayed on a gradient background using the primary colours. For example;

The colour of the step-repeat pattern should be based on one colour shown in the gradient, so the pattern fades into the background as shown on the far right.