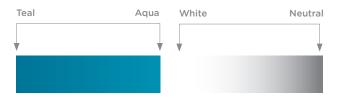

Example pattern formation only:

Colour and Background This pattern should always be displayed on a gradient background using the primary colours. For example;

The colour of the step-repeat pattern should be based on one colour shown in the gradient, so the pattern fades into the background as shown on the far right.