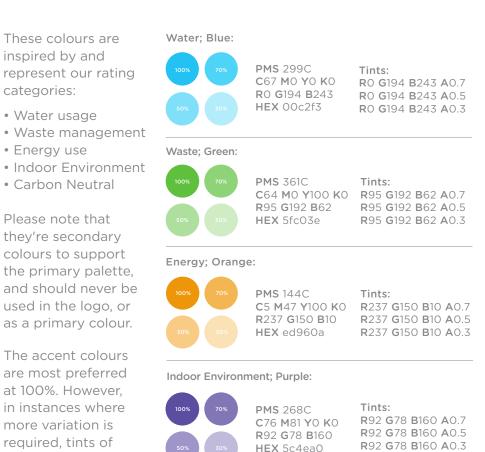

#### Our Primary Colours.

#### **Our Accent Colours.**

30%, 50% and 70% can be used.

Carbon Neutral; Forest Green: